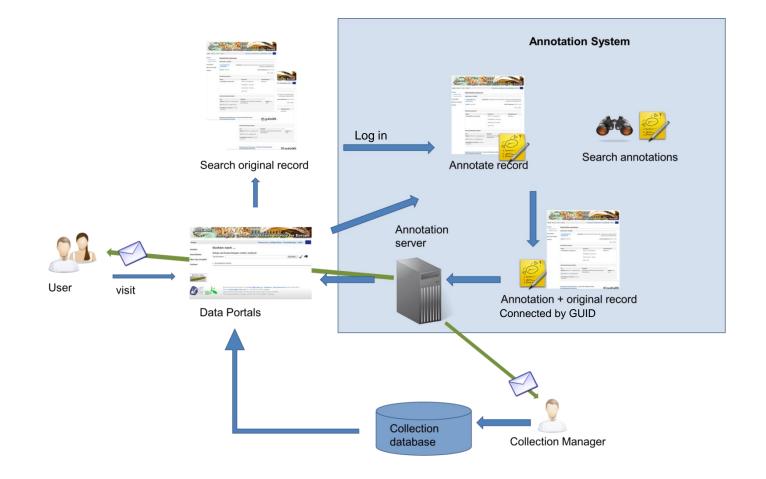

-Selection)
- > New value of selected context elements
- Annotation type (e.g. new determination, typo correction, georeference)
- Free text comment to selected context elements
- Ressources used, evidence (optional)

Freie Universität

Restrictions (e.g. endangered species, intended publication) (optional)

Berlin



### Annotation Meta Data

- GUID to unikely link an annotation to its annotated record
  - > original object
  - > digital original document
  - > annotation
- Data format of original document (ABCD/Darwin core)
- Annotator (Name, Email, Institution)
- Date of annotation
- Source of original document (e.g. download-URL with date) (optional)



## Architecture of the Annotation System





## Architecture of the Annotation System





## Architecture of the Annotation System





## **Further Information**

• Our poster

 Visit http://wiki.bgbm.org/annosys/index.php/ Main\_Page