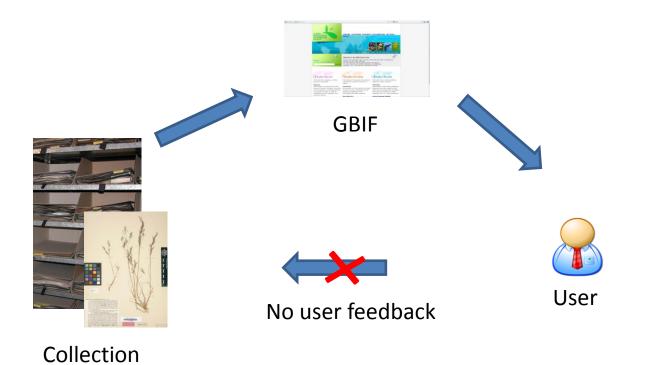

# AnnoSys

## A generic Annotationsystem for Biodiversity Data

Okka Tschöpe, Lutz Suhrbier, Anton Güntsch, Walter G. Berendsohn





## Current Informationflow without AnnoSys



AnnoSys



### Future Workflow with AnnoSys



AnnoSys



## Objective

Use the example of botanical collection and observation data (ABCD/Darwin Core based) provided by the GBIF/BioCASE system to implement AnnoSys.





## User-friendly Interface

- Make annotations:
  - > of single data records
  - > mass annotations for sets of collection objects
- Search annotations:
  - > in connection with the annotated record
  - > according to specific criteria

Freie Universität

Integration of results returned from automated test procedures (e.g. georeferencing, taxonomic thesauri)

Berlin



## Message System

- Informs data providers about annotations
- Informs users who subscribed to the message service about annotations
- Informs annotators about status of their annotations



### **Annotat