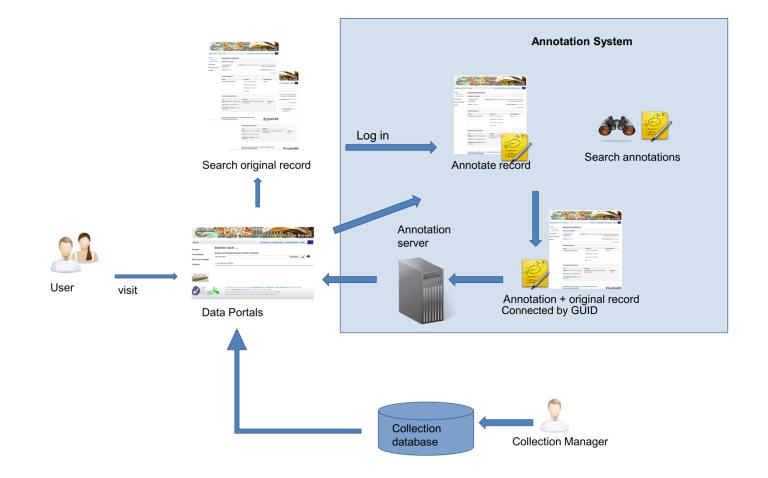

### Future Workflow with AnnoSys

AnnoSys

## Architecture of the Annotation System