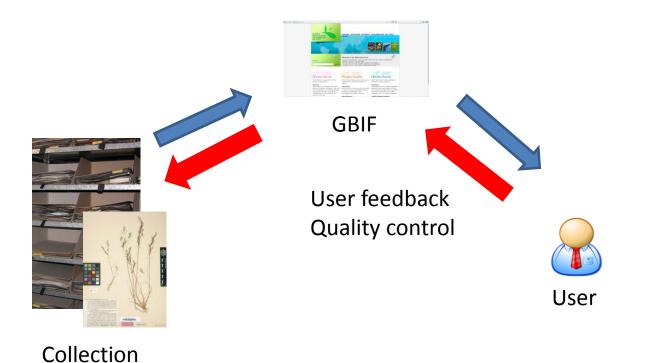

# AnnoSys

## A generic Annotationsystem for Biodiversity Data

Okka Tschöpe, Lutz Suhrbier, Anton Güntsch, Walter G. Berendsohn





## Current Informationflow without AnnoSys



AnnoSys



### Future Workflow with AnnoSys



AnnoSys



## Objective

Use the example of botanical collection and observation data (ABCD/Darwin Core based) provided by the GBIF/BioCASE system to implement AnnoSys.





## User-friendly Interface

- Make annotations:
  - > of single data records
  - > mass annotations for sets of collection objects
- Search annotations:
  - > in connection with the annotated record
  - > according to specific criteria

Freie Universität

Integration of results returned from automated test procedures (e.g. georeferencing, taxonomic thesauri)

Berlin



## Message System

- Informs data providers about annotations
- Informs users who subscribed to the message service about annotations
- Informs annotators about status of their annotations



### **Annotation Data**

#### Annotation: List of annotation