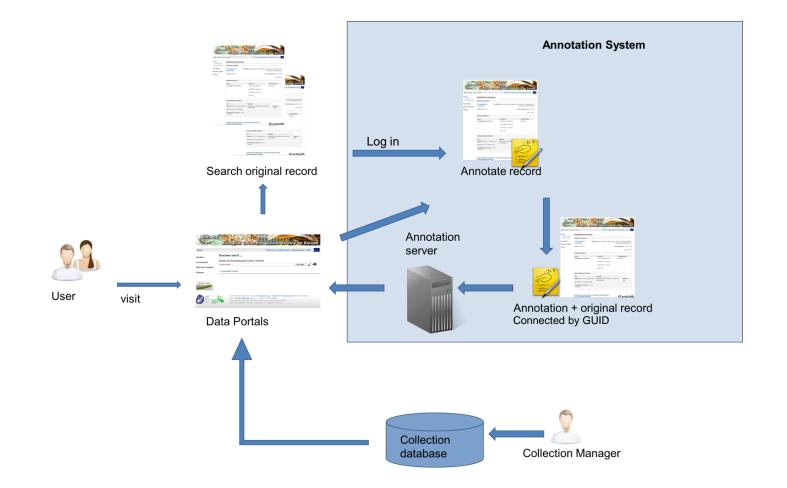

## Current Informationflow without AnnoSys

AnnoSys

## Architecture of the Annotation System